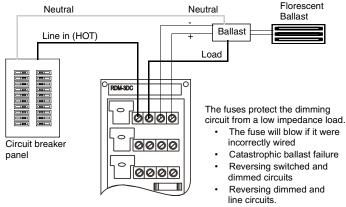

# **Lighting Application Drawings**

The dimmed output **must** be connected to a high impedance load.

FIG. 3 RDM-3DC application wiring

Warning: Failure to ground the ballast may cause ballast failure

7/08